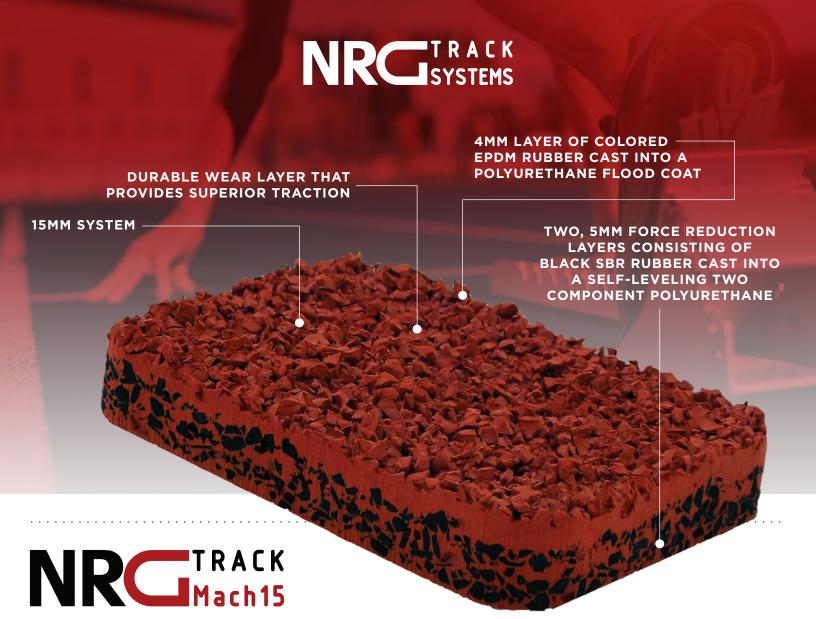

## 15MM FULL POUR SYSTEM

When it comes to track surfaces, full pour systems are the top of the line. The NRG Mach 15 full depth, full pour running track system offers the complete spectrum of what athletes are looking for in a running track. Control, high energy return, outstanding quality and consistency, high performance, and long lasting durability are just a few of the features that this three layer track system offers. The base layers is comprised of two-component polyurethane followed by SBR rubber, a middle layer of two component polyurethane and SBR, and a top layer of polyurethane applied by hand. Finally, the track is broadcast with EPDM rubber that comes in a range of premium colors. If you're looking for the best of the best, look no further.